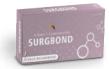

#### About SURGBOND (A revolution in wound closure):

Surgbond Is n-Butyl 2-Cyanoacrylate and is a medical grade Bio-adhesive. Cyanoacrylates are derivatives of acrylic acid. It is liquid in its monomer form and polymerises quickly as it comes into contact with water or body moisture.

The polymeric matter forms a thin layer on the skin which holds the skin edges together tightly.

#### Benefits:

Bio-Compatible | Quick Adhesion | Excellent Haemostatic Effect | Enhanced Cosmetic Appeal

#### SURGBOND is widely used in:

- Ophthalmic Surgery : Corneal perforations
- ENT Surgery : Tympanic perforations and internal hearing apparatus.
- Dental Surgery : Dental implants, Periodontal surgery, Gingivectomy, extracting sites ,dental flaps.
- General Surgery : Laparotomy, Hernia, Appendicitis and small wound surgical and non surgical incisions.
- Plastic Surgery : Cleft lip, Excision of scars, Skin graft
- Gyaenacology : Episiotomy, Cesarean section, Tubectomy
- Gastroenterology : Oesophigeal /gastric Varicis
- Orthopedic : Tendon repair, bone graft, Cartilage binding
- Surgical oncology : Thyroid and Breast malignancy surgery
- Pediatric : Lacerations, Hernia, Cleft palate, Cleft lip
- · Haemostatic : The first device to permanently treat varicose veins by venous sealing