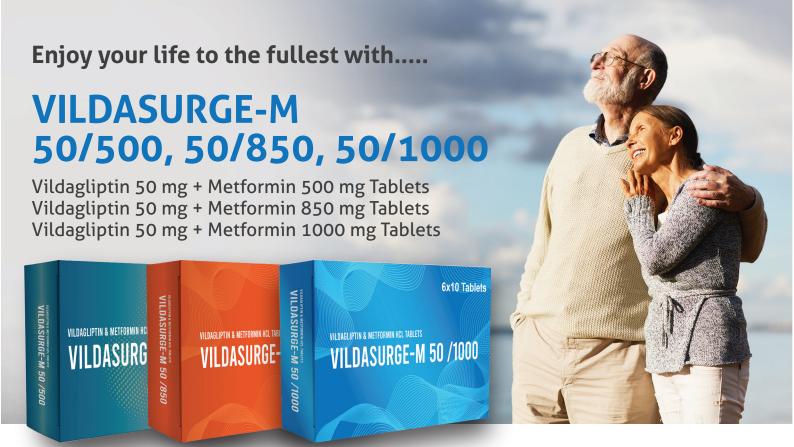

## Vildagliptin:

An oral anti-hyperglycemic agent of the DPP-4 inhibitor

Inhibits DPP-4 & increasing GLP-1 levels

Helps to control the levels of sugar (glucose) in the blood

## **Metformin:**

First-Line treatments for people with Type-2 Diabetes

Effective in a reduction in HbA1c levels of 6-12 mmol/mol

Reduces hyperglycemia in Type-2 Diabetes Mellitus

## **Applications:**

- Helps the pancreas to produce more insulin, makes effective utilization of insulin, and decreases excess sugar that your liver makes
- Helps in controlling the rise of blood sugar levels in your body after a meal